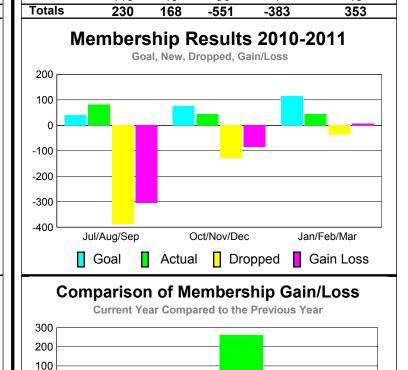

## MEMBERSHIP **Membership** Results <u>Membership</u> 2010-2011 2009-2010 Gain/ Net **Actual** Actual Gain/ Memb New **Dropped** Loss of Loss of Month Goal Memb **Memb Memb** Memb Jul/Aug/Sep 40 -387 -305 82 77 Oct/Nov/Dec 75 43 -128-85 261 Jan/Feb/Mar 115 43 -36 7 15