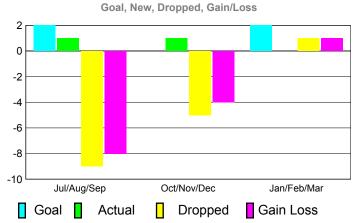

## 2010-2011 GMT Reports for District (or Undistricted) District 322 B2

0

-100

-200

-300 -400

Jul/Aug/Sep

Current Year

| Month       | Goal | Clubs | <u>Clubs</u> | <u>Clubs</u> | Clubs |
|-------------|------|-------|--------------|--------------|-------|
| Jul/Aug/Sep | 2    | 1     | -9           | -8           | 3     |
| Oct/Nov/Dec | 0    | 1     | -5           | -4           | 0     |
| Jan/Feb/Mar | 2    | 0     | 1            | 1            | 0     |
| Totals      | 4    | 2     | -13          | -11          | 3     |
|             |      |       |              |              |       |