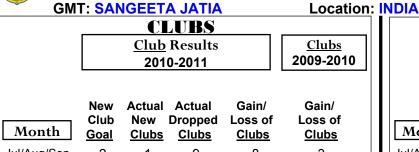

## 2010-2011 GMT Reports for District (or Undistricted) District 322 B2

0

-100

-200

-300 -400

Jul/Aug/Sep

Current Year

| Month       | Goal | Clubs | <u>Clubs</u> | <u>Clubs</u> | Clubs |
|-------------|------|-------|--------------|--------------|-------|
| Jul/Aug/Sep | 2    | 1     | -9           | -8           | 3     |
| Oct/Nov/Dec | 0    | 1     | -5           | -4           | 0     |
| Jan/Feb/Mar | 2    | 0     | 1            | 1            | 0     |
| Totals      | 4    | 2     | -13          | -11          | 3     |
|             |      |       |              |              |       |